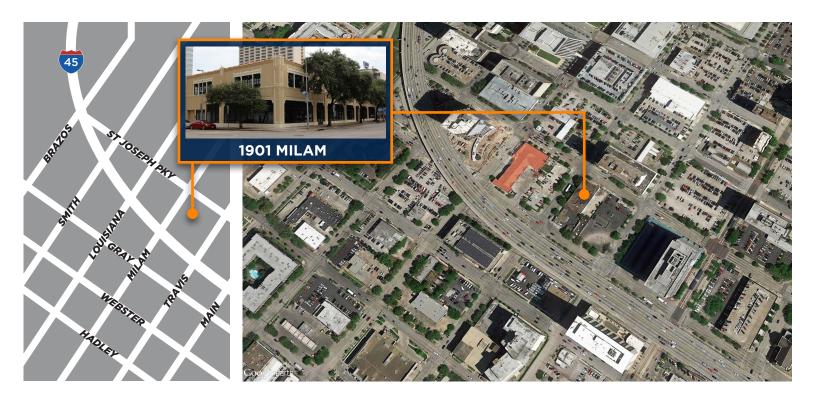

Located in Downtown Houston for over eight decades, 1901 Milam (formerly The Tamborello Building) carries a rich history and original architectural charm. First serving the city as a car dealership in the 1930's, this boutique building has recently undergone extensive renovations and is ready for occupancy.