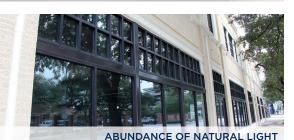

#### **Renovations Include:**

- Completely restored facade maintaining the building's original character and architectural details
- New exterior windows and doors with Low E insulated glass
- New HVAC system and roof
- Extended 15' high ceilings, exposed beams & columns, and original polished concrete floors