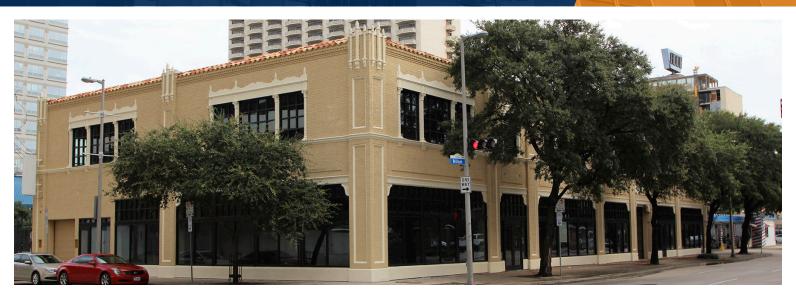

Located in Downtown Houston for over eight decades, 1901 Milam (formerly The Tamborello Building) carries a rich history and original architectural charm. First serving the city as a car dealership in the 1930's, this boutique building has recently undergone extensive renovations and is ready for occupancy.

#### **Renovations Include:**

- Completely restored facade maintaining the building's original character and architectural details
- New exterior windows and doors with Low E insulated glass
- New HVAC system and roof
- Extended 15' high ceilings, exposed beams & columns, and original polished concrete floors