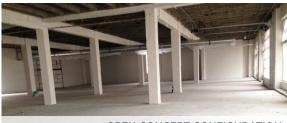

OPEN CONCEPT CONFIGURATION

| 24,000 SF                                                                    |
|------------------------------------------------------------------------------|
| Negotiable                                                                   |
| (20) 2 <sup>nd</sup> Floor garage spaces<br>(19) Secure gated surface spaces |
| Highly visible signage opportunities available                               |
| Single occupant building                                                     |
|                                                                              |

#### **Renovations Include:**

- Completely restored facade maintaining the building's original character and architectural details
- New exterior windows and doors with Low E insulated glass
- New HVAC system and roof
- Extended 15' high ceilings, exposed beams & columns, and original polished concrete floors