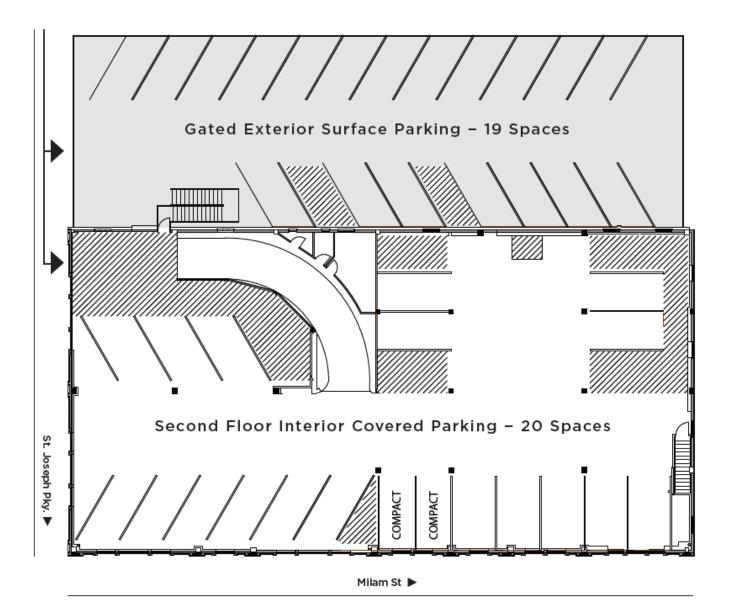

OPEN CONCEPT CONFIGURATION

| 24,000 SF                                                                    |
|------------------------------------------------------------------------------|
| Negotiable                                                                   |
| (20) 2 <sup>nd</sup> Floor garage spaces<br>(19) Secure gated surface spaces |
| Highly visible signage opportunities available                               |
| Single occupant building                                                     |
|                                                                              |

## **PARKING LAYOUT**

////

| Tellepsen Family Downtown YMCA                        | 2 blocks  |
|-------------------------------------------------------|-----------|
| Midtown shops, bars and restaurants                   | 5 minutes |
| Market Square Park                                    | 5 minutes |
| Discovery Green                                       | 7 minutes |
| GreenStreet                                           | 6 minutes |
| Minute Maid Park, BBVA Compass Stadium, Toyota Center | 9 minutes |
| The Hobby Center for Performing Arts                  | 6 minutes |
| Eleanor Tinsley Park / Bualo Bayou Park               | 6 minutes |
| East Downtown (EaDo)                                  | 8 minutes |