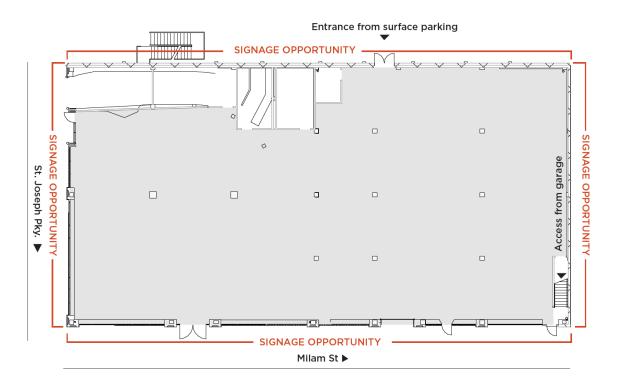

OPEN CONCEPT CONFIGURATION

| 24,000 SF                                                                    |
|------------------------------------------------------------------------------|
| Negotiable                                                                   |
| (20) 2 <sup>nd</sup> Floor garage spaces<br>(19) Secure gated surface spaces |
| Highly visible signage opportunities available                               |
| Single occupant building                                                     |
|                                                                              |