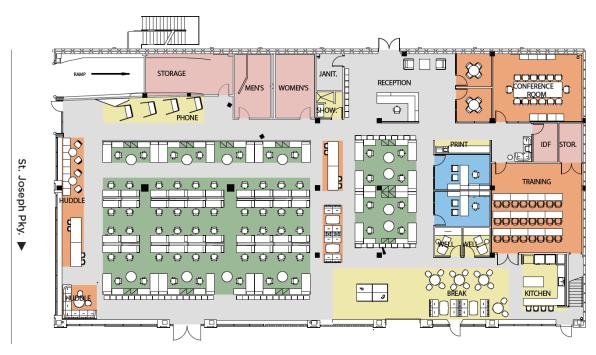

|
|                                                                              |

#### **Renovations Include:**

- Completely restored facade maintaining the building's original character and architectural details
- New exterior windows and doors with Low E insulated glass
- New HVAC system and roof
- Extended 15' high ceilings, exposed beams & columns, and original polished concrete floors





### FOR MORE INFORMATION, PLEASE CONTACT:

DAVID ANDERSON D / 713.275.3802 M / 713.306.9811 danderson@fritscheanderson.com **SAM POUNS** D / 713.275.3808 M / 713.828.5595 spouns@fritscheanderson.com

FRITSCHE ANDERSON REALTY PARTNERS / 3411 RICHMOND AVE / SUITE 700 / HOUSTON, TX 77046 / WWW.FRITSCHEANDERSON.COM

## **LEVEL ONE** CURRENT FLOOR PLAN & TEST FIT







## **PARKING LAYOUT**





////

| Tellepsen Family Downtown YMCA                        | 2 blocks  |
|-------------------------------------------------------|-----------|
| Midtown shops, bars and restaurants                   | 5 minutes |
| Market Square Park                                    | 5 minutes |
| Discovery Green                                       | 7 minutes |
| GreenStreet                                           | 6 minutes |
| Minute Maid Park, BBVA Compass Stadium, Toyota Center | 9 minutes |
| The Hobby Center for Performing Arts                  | 6 minutes |
| Eleanor Tinsley Park / Bualo Bayou Park               | 6 minutes |
| East Downtown (EaDo)                                  | 8 minutes |

#### FOR MORE INFORMATION, PLEASE CONTACT:



**SAM POUNS** D